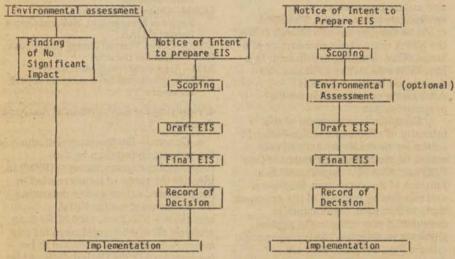

coordinated by the RPM and initiated as early as possible in the planning process, regardless of whether the RPM anticipates the need for an EA or EIS. In the case of uncertainty regarding preparation of the proper environmental documents, early consultation with ECD will assist the RPM in determining the best means for NEPA compliance.

#### Figure 1. The NEPA Process:

When the need for an EIS has not been determined:

Consultation with ECD during the early stages of document preparation should ease review and clearance at later stages of the decisionmaking process.

(3) NEPA compliance may involve preparation of one or more environmental documents. The RPM should consult para. 7, 8, and 9 below regarding scoping and document distribution.

When the need for an EIS has been determined:



(4) In those cases where actions are planned by Federal or non-Federal agency applicants (defined in subpara. 3b) prior to NOAA involvement, the NEPA coordinator for the appropriate program will, upon request, supply

potential applicants with guidance on the scope, timing, and content of any required environmental analysis. Possible programs and actions, plus the NOAA contact for further NEPA guidance, are listed below:

| Program                                                                                            | Applicant                                                                            | NOAA contact                                                                                                            |
|-----------------------------------------------------------