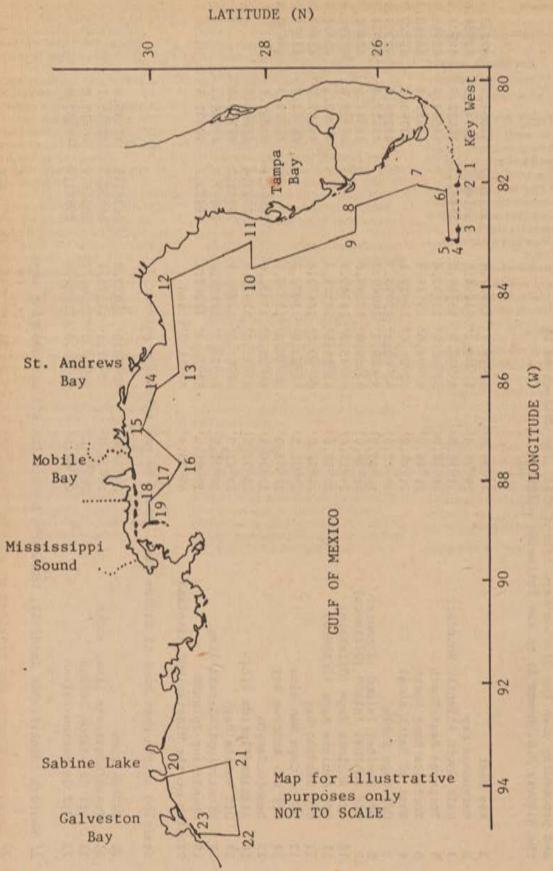

.2 25308.9 | 46817.0               |         |
|                                                                                                                                        | 29009.51                                    |                           |             | 46909.0               |         |
| 1/ Nearest identifiable landfall, bound                                                                                                | boundary, navigation aid or submarine area. | id or submarine           | area.       |                       |         |

Loran coordinates are provided to aid the fishermen affected by the measures and are 15

subject to local variations due to atmospheric conditions, therefore, are not used as the legal description of the stressed area. part of





BILLING CODE 3510-22-C

#### 8 641.23 Size restrictions.

- (a) The minimum size limit for the possession of red snapper harvested in waters shoreward of the seaward delimitation of the FCZ is 12 inches (fork length), except as specified in paragraph (b) of this section.
  - (b) Exceptions.
- (1) An incidental catch of five red snappers under 12 inches (fork length) per fisherman is allowed.
- (2) Domestic vessels lawfully fishing trawls in the FCZ are exempt from the minimum size limit for red snapper.
- (3) Imported red snapper accompanied by a proper bill of lading or other proof indicating lawful harvest outside the FCZ are excluded from the 12-inch minimum size limitation.
- (c) All red snapper harvested in waters shoreward of the seaward delimitation of the FCZ must be landed with