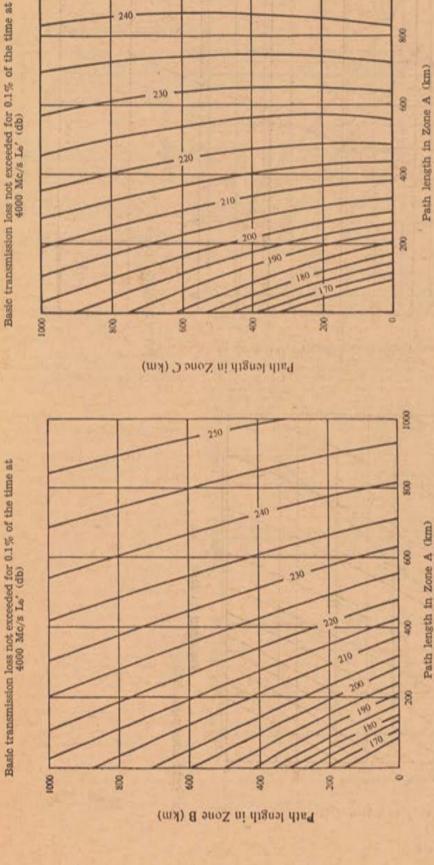

km. is then set off parallel to the B axis of the chart as indicated by the point Bi

(iii) The further overland distance required is then measured parallel to the A axis from the point B; to the point of intersection with the 190 db curve, as indicated by X. This distance is found to be 90 km.

(iv) The coordination distance is the sum of the A and B coordinates of the point X and is equal to 50+150+90=290

CORRECTION PACTOR TO BE ADDED TO THE REQUIRED LOSS LA AT FREQUENCY I TO OBTAIN THE EQUIVALENT LOSS LA AT 4000 Mc/s



PCC § 25.251(h), Figure 2



CHART FOR COGRIDATION DISTANCE CALCULATIONS
MIXED PATES IN ZONES A & C

1000

9008

99

Basic transmission loss not exceeded for 0.1% of the time at 4000 Mc/s Le' (db) CHART FOR COGRISSIANCE DISTANCE CALCULATIONS
MIXED PATHS IN ZONES A & B



230

FCC § 25.251(h), Figure 4

FCC § 25.251(h), Figure 3







250 200 2 190 46 100 m 8 2 250 200 8 8 Path length in Zone B (km)

9000



Path length in Zone C (km)



200

Path length in Zone A (km) PCC § 25.251(h), Figure 6

[P.R. Doc. 65-5530; Flied, May 27, 1965; 8:45 a.m.]

10001

908

### Title 14—AERONAUTICS AND SPACE

Chapter I-Federal Aviation Agency

[Docket No. 5029; Amdt. 39-75]

#### PART 39—AIRWORTHINESS DIRECTIVES

#### General Dynamics Models 340 and 440 Series Aircraft

A proposal to amend Part 507 of the Regulations of the Administrator to include an airworthiness directive requiring inspection of the main landing gear gland nut to assure that the gland nut is properly installed on General Dynamics Models 340 and 440 Series aircraft was published in 29 F.R. 5959. Sinc