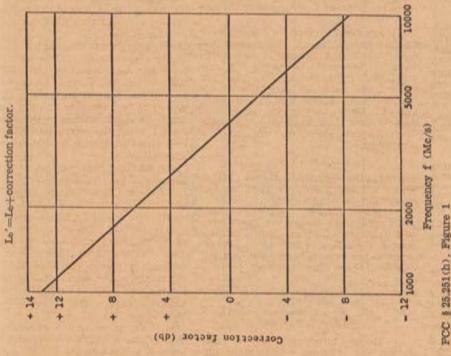

in Figure 6. The procedure is as follows:

(i) Starting from the origin, the distance of 50 km. from the earth station to the coastline is set off along the A axis of the chart as indicated by the point A:

(ii) The oversea path length of 150 km. is then set off parallel to the B axis of the chart as indicated by the point Bi

(iii) The further overland distance required is then measured parallel to the A axis from the point B; to the point of intersection with the 190 db curve, as indicated by X. This distance is found to be 90 km.

(iv) The coordination distance is the sum of the A and B coordinates of the point X and is equal to 50+150+90=290

CORRECTION PACTOR TO BE ADDED TO THE REQUIRED LOSS LA AT FREQUENCY I TO OBTAIN THE EQUIVALENT LOSS LA AT 4000 Mc/s



PCC § 25.251(h), Figure 2



CHART FOR COGRIDATION DISTANCE CALCULATIONS
MIXED PATES IN ZONES A & C

1000

9008

99

Basic transmission loss not exceeded for 0.1% of the time at 4000 Mc/s Le' (db) CHART FOR COGRISSIANCE DISTANCE CALCULATIONS
MIXED PATHS IN ZONES A & B



230

FCC § 25.251(h), Figure 4

FCC § 25.251(h), Figure 3







250 200 2 190 46 100 m 8 2 250 200 8 8 Path length in Zone B (km)

9000



Path length in Zone C (km)



200

Path length in Zone A (km) PCC § 25.251(h), Figure 6

[P.R. Doc. 65-5530; Flied, May 27, 1965; 8:45 a.m.]

10001

908

### Title 14—AERONAUTICS AND SPACE

Chapter I-Federal Aviation Agency

[Docket No. 5029; Amdt. 39-75]

#### PART 39—AIRWORTHINESS DIRECTIVES

#### General Dynamics Models 340 and 440 Series Aircraft

A proposal to amend Part 507 of the Regulations of the Admini