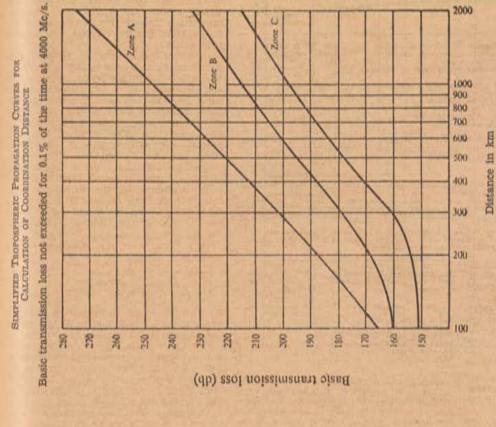

ixed paths propagation chart in Figure 6. The procedure is as follows:

(i) Starting from the origin, the distance of 50 km. from the earth station to the coastline is set off along the A axis of the chart as indicated by the point A:

(ii) The oversea path length of 150 km. is then set off parallel to the B axis of the chart as indicated by the point Bi

(iii) The further overland distance required is then measured parallel to the A axis from the point B; to the point of intersection with the 190 db curve, as indicated by X. This distance is found to be 90 km.

(iv) The coordination distance is the sum of the A and B coordinates of the point X and is equal to 50+150+90=290

CORRECTION PACTOR TO BE ADDED TO THE REQUIRED LOSS LA AT FREQUENCY I TO OBTAIN THE EQUIVALENT LOSS LA AT 4000 Mc/s



PCC § 25.251(h), Figure 2



CHART FOR COGRIDATION DISTANCE CALCULATIONS
MIXED PATES IN ZONES A & C

1000

9008

99

Basic transmission loss not exceeded for 0.1% of the time at 4000 Mc/s Le' (db) CHART FOR COGRISSIANCE DISTANCE CALCULATIONS
MIXED PATHS IN ZONES A & B



230

FCC § 25.251(h), Figure 4

FCC § 25.251(h), Figure 3







250 200 2 190 46 100 m 8 2 250 200 8 8 Path length in Zone B (km)

9000



Path length in Zone C (km)



200

Path length in Zone A (km) PCC § 25.251(h), Figure 6

[P.R. Doc. 65-5530; Flied, May 27, 1965; 8:45 a.m.]

10001

908

### Title 14—AERONAUTICS AND SPACE

Chapter I-Federal Aviation Agency

[Docket No. 5029; Amdt. 39-75]

#### PART 39—AIRWORTHINESS DIRECTIVES

#### General Dynamics Models 340 and 440 Series Aircraft

A proposal to amend Part 507 of